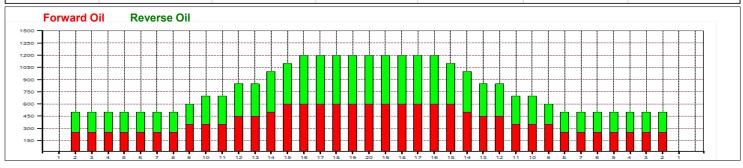

## **Langur Deild**

Oil Pattern Distance: 44 Feet 39 Feet Oil Per Board: **Reverse Brush Drop:** 50 uL 15 mL **Forward Oil Total: Reverse Oil Total:** 14.4 mL **Volume Oil Total:** 29.4 mL 288 Boards Forward Boards Crossed: 300 Boards **Reverse Boards Crossed: Total Boards Crossed:** 588 Boards

|   | Start | Stop | Loads | Speed | Crossed | Start | End  | Feet | T.Oil |
|---|-------|------|-------|-------|---------|-------|------|------|-------|
| 1 | 2L    | 2R   | 5     | 18    | 185     | 0.0   | 10.2 | 10.2 | 9250  |
| 2 | 9L    | 9R   | 2     | 18    | 46      | 10.2  | 15.3 | 5.1  | 2300  |
| 3 | 12L   | 12R  | 2     | 18    | 34      | 15.3  | 20.4 | 5.1  | 1700  |
| 4 | 14L   | 14R  | 1     | 18    | 13      | 20.4  | 22.9 | 2.5  | 650   |
| 5 | 15L   | 15R  | 2     | 18    | 22      | 22.9  | 28.0 | 5.1  | 1100  |
| 6 | 2L    | 2R   | 0     | 22    | 0       | 28.0  | 37.0 | 9.0  | 0     |
| 7 | 2L    | 2R   | 0     | 26    | 0       | 37.0  | 44.0 | 7.0  | 0     |
|   |       |      |       |       |         |       |      |      |       |
|   |       |      |       |       |         |       |      |      |       |

| 2 16L 16R 2 18 18 37.0 31.9 -5.1 900<br>3 14L 14R 2 18 26 31.9 26.8 -5.1 1300<br>4 12L 12R 1 18 17 26.8 24.3 -2.5 850<br>5 10L 10R 2 18 42 24.3 19.2 -5.1 2100<br>6 2L 2R 5 14 185 19.2 9.3 -9.9 9250 | 2 16L 16R 2 18 18 37.0 31.9 -5.1 900<br>3 14L 14R 2 18 26 31.9 26.8 -5.1 1300<br>4 12L 12R 1 18 17 26.8 24.3 -2.5 850<br>5 10L 10R 2 18 42 24.3 19.2 -5.1 2100<br>6 2L 2R 5 14 185 19.2 9.3 -9.9 9250 |   | Start | Stop | Loads | Speed | Crossed | Start | End  | Feet | T.Oil |
|-------------------------------------------------------------------------------------------------------------------------------------------------------------------------------------------------------|-------------------------------------------------------------------------------------------------------------------------------------------------------------------------------------------------------|---|-------|------|-------|-------|---------|-------|------|------|-------|
| 3 14L 14R 2 18 26 31.9 26.8 -5.1 1300<br>4 12L 12R 1 18 17 26.8 24.3 -2.5 850<br>5 10L 10R 2 18 42 24.3 19.2 -5.1 2100<br>6 2L 2R 5 14 185 19.2 9.3 -9.9 9250                                         | 3 14L 14R 2 18 26 31.9 26.8 -5.1 1300<br>4 12L 12R 1 18 17 26.8 24.3 -2.5 850<br>5 10L 10R 2 18 42 24.3 19.2 -5.1 2100<br>6 2L 2R 5 14 185 19.2 9.3 -9.9 9250                                         | 1 | 2L    | 2R   | 0     | 18    | 0       | 44.0  | 37.0 | -7.0 | 0     |
| 4 12L 12R 1 18 17 26.8 24.3 -2.5 850<br>5 10L 10R 2 18 42 24.3 19.2 -5.1 2100<br>6 2L 2R 5 14 185 19.2 9.3 -9.9 9250                                                                                  | 4 12L 12R 1 18 17 26.8 24.3 -2.5 850<br>5 10L 10R 2 18 42 24.3 19.2 -5.1 2100<br>6 2L 2R 5 14 185 19.2 9.3 -9.9 9250                                                                                  | 2 | 16L   | 16R  | 2     | 18    | 18      | 37.0  | 31.9 | -5.1 | 900   |
| 5 10L 10R 2 18 42 24.3 19.2 -5.1 2100<br>3 2L 2R 5 14 185 19.2 9.3 -9.9 9250                                                                                                                          | 5 10L 10R 2 18 42 24.3 19.2 -5.1 2100<br>6 2L 2R 5 14 185 19.2 9.3 -9.9 9250                                                                                                                          | 3 | 14L   | 14R  | 2     | 18    | 26      | 31.9  | 26.8 | -5.1 | 1300  |
| 3 2L 2R 5 14 185 19.2 9.3 -9.9 9250                                                                                                                                                                   | 3 2L 2R 5 14 185 19.2 9.3 -9.9 9250                                                                                                                                                                   | 4 | 12L   | 12R  | 1     | 18    | 17      | 26.8  | 24.3 | -2.5 | 850   |
|                                                                                                                                                                                                       |                                                                                                                                                                                                       | 5 | 10L   | 10R  | 2     | 18    | 42      | 24.3  | 19.2 | -5.1 | 2100  |
| 7 2L 2R 0 14 0 9.3 0.0 -9.3 0                                                                                                                                                                         | 7 2L 2R 0 14 0 9.3 0.0 -9.3 0                                                                                                                                                                         | 3 | 2L    | 2R   | 5     | 14    | 185     | 19.2  | 9.3  | -9.9 | 9250  |
|                                                                                                                                                                                                       |                                                                                                                                                                                                       | 7 | 2L    | 2R   | 0     | 14    | 0       | 9.3   | 0.0  | -9.3 | 0     |
|                                                                                                                                                                                                       |                                                                                                                                                                                                       |   |       |      |       |       |         |       |      |      |       |