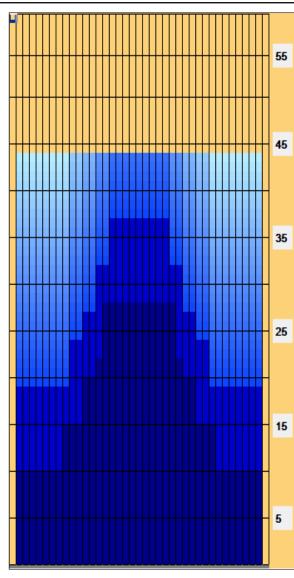

## **Langur Deild**

Oil Pattern Distance: 44 Feet 39 Feet Oil Per Board: **Reverse Brush Drop:** 50 uL 15 mL **Forward Oil Total: Reverse Oil Total:** 14.4 mL **Volume Oil Total:** 29.4 mL 288 Boards Forward Boards Crossed: 300 Boards **Reverse Boards Crossed: Total Boards Crossed:** 588 Boards

|   | Start | Stop | Loads | Speed | Crossed | Start | End  | Feet | T.Oil |
|---|-------|------|-------|-------|---------|-------|------|------|-------|
| 1 | 2L    | 2R   | 5     | 18    | 185     | 0.0   | 10.2 | 10.2 | 9250  |
| 2 | 9L    | 9R   | 2     | 18    | 46      | 10.2  | 15.3 | 5.1  | 2300  |
| 3 | 12L   | 12R  | 2     | 18    | 34      | 15.3  | 20.4 | 5.1  | 1700  |
| 4 | 14L   | 14R  | 1     | 18    | 13      | 20.4  | 22.9 | 2.5  | 650   |
| 5 | 15L   | 15R  | 2     | 18    | 22      | 22.9  | 28.0 | 5.1  | 1100  |
| 6 | 2L    | 2R   | 0     | 22    | 0       | 28.0  | 37.0 | 9.0  | 0     |
| 7 | 2L    | 2R   | 0     | 26    | 0       | 37.0  | 44.0 | 7.0  | 0     |
|   |       |      |       |       |         |       |      |      |       |
|   |       |      |       |       |         |       |      |      |       |

| 2 16L 16R 2 18 18 37.0 31.9 -5.1 900<br>3 14L 14R 2 18 26 31.9 26.8 -5.1 1300<br>4 12L 12R 1 18 17 26.8 24.3 -2.5 850<br>5 10L 10R 2 18 42 24.3 19.2 -5.1 2100<br>6 2L 2R 5 14 185 19.2 9.3 -9.9 9250 | 2 16L 16R 2 18 18 37.0 31.9 -5.1 900<br>3 14L 14R 2 18 26 31.9 26.8 -5.1 1300<br>4 12L 12R 1 18 17 26.8 24.3 -2.5 850<br>5 10L 10R 2 18 42 24.3 19.2 -5.1 2100<br>6 2L 2R 5 14 185 19.2 9.3 -9.9 9250 |   | Start | Stop | Loads | Speed | Crossed | Start | End  | Feet | T.Oil |
|-------------------------------------------------------------------------------------------------------------------------------------------------------------------------------------------------------|-------------------------------------------------------------------------------------------------------------------------------------------------------------------------------------------------------|---|-------|------|-------|-------|---------|-------|------|------|-------|
| 3 14L 14R 2 18 26 31.9 26.8 -5.1 1300<br>4 12L 12R 1 18 17 26.8 24.3 -2.5 850<br>5 10L 10R 2 18 42 24.3 19.2 -5.1 2100<br>6 2L 2R 5 14 185 19.2 9.3 -9.9 9250                                         | 3 14L 14R 2 18 26 31.9 26.8 -5.1 1300<br>4 12L 12R 1 18 17 26.8 24.3 -2.5 850<br>5 10L 10R 2 18 42 24.3 19.2 -5.1 2100<br>6 2L 2R 5 14 185 19.2 9.3 -9.9 9250                                         | 1 | 2L    | 2R   | 0     | 18    | 0       | 44.0  | 37.0 | -7.0 | 0     |
| 4 12L 12R 1 18 17 26.8 24.3 -2.5 850<br>5 10L 10R 2 18 42 24.3 19.2 -5.1 2100<br>6 2L 2R 5 14 185 19.2 9.3 -9.9 9250                                                                                  | 4 12L 12R 1 18 17 26.8 24.3 -2.5 850<br>5 10L 10R 2 18 42 24.3 19.2 -5.1 2100<br>6 2L 2R 5 14 185 19.2 9.3 -9.9 9250                                                                                  | 2 | 16L   | 16R  | 2     | 18    | 18      | 37.0  | 31.9 | -5.1 | 900   |
| 5 10L 10R 2 18 42 24.3 19.2 -5.1 2100<br>3 2L 2R 5 14 185 19.2 9.3 -9.9 9250                                                                                                                          | 5 10L 10R 2 18 42 24.3 19.2 -5.1 2100<br>6 2L 2R 5 14 185 19.2 9.3 -9.9 9250                                                                                                                          | 3 | 14L   | 14R  | 2     | 18    | 26      | 31.9  | 26.8 | -5.1 | 1300  |
| 3 2L 2R 5 14 185 19.2 9.3 -9.9 9250                                                                                                                                                                   | 3 2L 2R 5 14 185 19.2 9.3 -9.9 9250                                                                                                                                                                   | 4 | 12L   | 12R  | 1     | 18    | 17      | 26.8  | 24.3 | -2.5 | 850   |
|                                                                                                                                                                                                       |                                                                                                                                                                                                       | 5 | 10L   | 10R  | 2     | 18    | 42      | 24.3  | 19.2 | -5.1 | 2100  |
| 7 2L 2R 0 14 0 9.3 0.0 -9.3 0                                                                                                                                                                         | 7 2L 2R 0 14 0 9.3 0.0 -9.3 0                                                                                                                                                                         | 3 | 2L    | 2R   | 5     | 14    | 185     | 19.2  | 9.3  | -9.9 | 9250  |
|                                                                                                                                                                                                       |                                                                                                                                                                                                       | 7 | 2L    | 2R   | 0     | 14    | 0       | 9.3   | 0.0  | -9.3 | 0     |
|                                                                                                                                                                                                       |                                                                                                                                                                                                       |   |       |      |       |       |         |       |      |      |       |